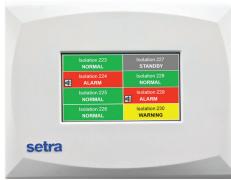

### **DESCRIPTION**

The Setra Multi-Room Monitoring Station (MRMS) is a remote monitoring device to view the status of up to 8-Rooms equipped with other Setra Room Pressure/ Condition Monitors.

#### **FEATURES**

- · Remotely monitor up to eight rooms
- Auto-discover setra room pressure/condition
- Built-in audible & visual alarm
- Display room status and room condition
- Flush mount design
- Reduce total installation cost BACnet® MS/TP protocol
- High definition color (TFT) touchscreen display