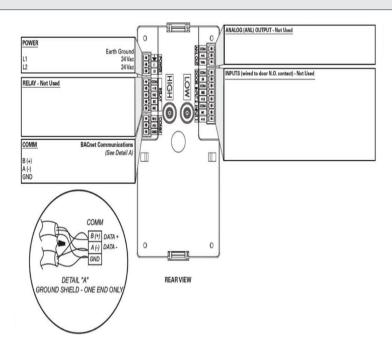

## **WIRING**

The mating electrical connectors (supplied) are color coded, keyed, and labeled with the matching function.